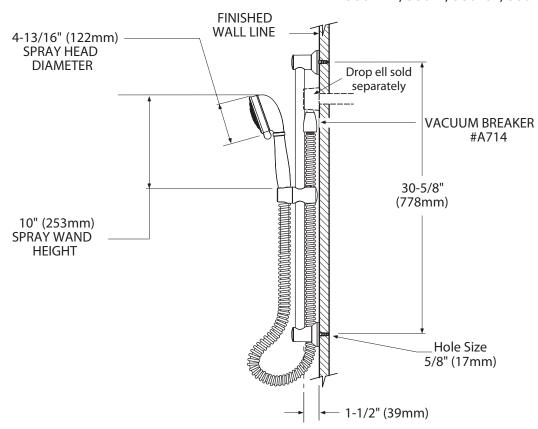

kel, platinum, LifeShine® brushed bronze, chrome w/LifeShine® polished brass, LifeShine® satine, oil rubbed bronze or antique bronze finish

#### **OPERATION**

- 4-function: massage, vigorous, full and combination: rotate outer ring to select
- Wall bracket rotates to adjust angle of hand shower

#### **FLOW**

• Designed to deliver 2.5 gpm (9.5L/min) max. at 60 psi

#### **STANDARDS**

 Designed and manufactured to comply with the applicable requirements of: ASME A112.18.1/CSA B-125.1, ASSE 1014 and all applicable specifications referenced therein

#### WARRANTY

• Warranted for one year against material or manufacturing defects

## Specifications



# 4-Function Massaging Handshower w/Slide Bar & Bracket

**Models:** 3867, 3867BB, 3867BN, 3867CP, 3867PM, 3867P, 3867ST, 3867ORB, 3867AZ



### **CRITICAL DIMENSIONS**

(DO NOT SCALE)